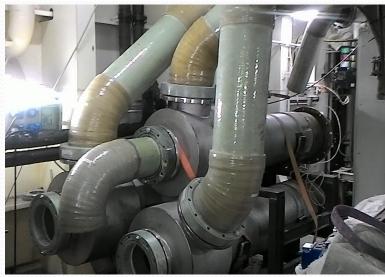

Bilge System;
- Diesel Skid System;
- Upgrade Existing System;
- Tank Cleaning;
- Marine piping systems, etc.



# Scrubber System

#### **SHIP**





# Feasibility Study Project Design Development





#### 3D Model Development





### 3D Model Layout





#### 3D Pump Room





#### 3D + Laser Scanned Pump Room





#### 3D Engine Room Manifolds





### 3D + Laser Scanned Engine Room





#### 3D + Laser Scanned Garage





#### 3D Garage Model Layout





#### 3D + Laser Scanned Garage





## 3D Casing Tower Layout





#### 3D + Laser Scanned Casing





### Dismantling of Exhaust Gas Silencer







#### **Scrubber Tower Panels Assembly**







#### Scrubber Tower External View









## Type Approved Penetrations











#### **GRVE Piping and Equipment Installation**











## Water Ballast Treatment System

3D Model Layout





#### 3D Model Layout





#### Water Ballast Treatment System Installation







#### Water Ballast Treatment System Piping





## Thank You!

# **RM Srl Unipersonale**